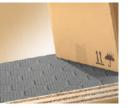

#### RAISED EXA PATTERN

RESISTANT TO WEAR

ANTI-SLIP

EASY CARE

SVEZA.COM

## SVEZA HEXA

100% BIRCH PLYWOOD COATED WITH SLIP-RESISTANT MATERIAL WITH HEXAGONAL PATTERN FOR MAKING FLOORS IN LIGHT COMMERCIAL VEHICLES AND OTHER FLOORING APPLICATIONS WHERE EASY CARE AND BEAUTIFUL APPEARANCE ARE VALUED: WAREHOUSES, PLAY AND SPORTS GROUNDS, CONCERT VENUES, ETC.